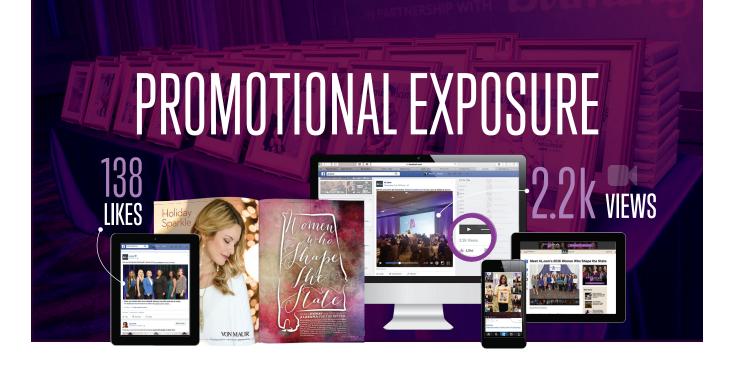

#### PROMOTIONAL

#### **EVENT EXPOSURE**

- Targeted digital campaign on AL.com and extended network, 1 million impression minimum
- Display ads in The Birmingham News, The Huntsville Times, Press-Register and Birmingham magazine
- Custom digital invitations provided to honorees to send to personal contacts
- Honoree and event announcements across social media channels