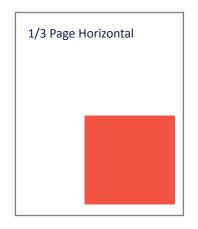

# Birmingham magazine

| Ad Size                | Live Area     | Trim Size       | Bleed                            |
|------------------------|---------------|-----------------|----------------------------------|
| Business Card          | 2.25 x 4.875  |                 | (Trim +.125" bleed on all sides) |
| 1/4 Page, No Bleed     | 3.5 x 4.875   |                 |                                  |
| 1/3 Page Horizontal    | 4.625 x 4.875 |                 |                                  |
| 1/3 Page Vertical      | 2.25 x 10     |                 |                                  |
| 1/2 Page Horizontal    | 7 x 4.875     | 8.375 x 5.4375  | 8.625 x 5.5625                   |
| 1/2 Page Vertical      | 3.5 x 10      | 4.1875 x 10.875 | 4.4375 x 11.125                  |
| Half Page Double Truck | 16.25 x 5     |                 | 17 x 5.5625                      |
| 2/3 Page               | 4.625 x 10    |                 |                                  |
| Full Page              | 7.375 x 10    | 8.375 x 10.875  | 8.625 x 11.125                   |
| Double Truck           | 16.25 x 10    |                 |                                  |