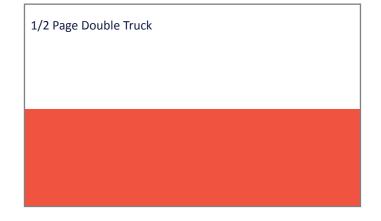

# Birmingham magazine

| Ad Size                | Live Area     | Trim Size       | Bleed                            |
|------------------------|---------------|-----------------|----------------------------------|
| Business Card          | 2.25 x 4.875  |                 | (Trim +.125" bleed on all sides) |
| 1/4 Page, No Bleed     | 3.5 x 4.875   |                 |                                  |
| 1/3 Page Horizontal    | 4.625 x 4.875 |                 |                                  |
| 1/3 Page Vertical      | 2.25 x 10     |                 |                                  |
| 1/2 Page Horizontal    | 7 x 4.875     | 8.375 x 5.4375  | 8.625 x 5.5625                   |
| 1/2 Page Vertical      | 3.5 x 10      | 4.1875 x 10.875 | 4.4375 x 11.125                  |
| Half Page Double Truck | 16.25 x 5     |                 | 17 x 5.5625                      |
| 2/3 Page               | 4.625 x 10    |                 |                                  |
| Full Page              | 7.375 x 10    | 8.375 x 10.875  | 8.625 x 11.125                   |
| Double Truck           | 16.25 x 10    |                 |                                  |