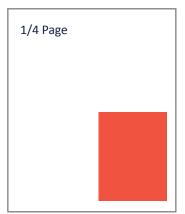

# Birmingham magazine

| Ad Size                | Live Area     | Trim Size       | Bleed                            |
|------------------------|---------------|-----------------|----------------------------------|
| Business Card          | 2.25 x 4.875  |                 | (Trim +.125" bleed on all sides) |
| 1/4 Page, No Bleed     | 3.5 x 4.875   |                 |                                  |
| 1/3 Page Horizontal    | 4.625 x 4.875 |                 |                                  |
| 1/3 Page Vertical      | 2.25 x 10     |                 |                                  |
| 1/2 Page Horizontal    | 7 x 4.875     | 8.375 x 5.4375  | 8.625 x 5.5625                   |
| 1/2 Page Vertical      | 3.5 x 10      | 4.1875 x 10.875 | 4.4375 x 11.125                  |
| Half Page Double Truck | 16.25 x 5     |                 | 17 x 5.5625                      |
| 2/3 Page               | 4.625 x 10    |                 |                                  |
| Full Page              | 7.375 x 10    | 8.375 x 10.875  | 8.625 x 11.125                   |
| Double Truck           | 16.25 x 10    |                 |                                  |