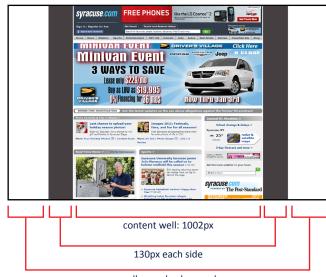

## **WALLPAPER**

A wallpaper is a tile or single image placed on the background of the AL.com homepage, that occupies the area to the right and left of the content well. The wallpaper serves as a companion enhance the leaderboard and rectangle roadblock. **Available on desktop only.** 

#### **BEST PRACTICE**

- No animation
- No design that references content areas on the page or mimics content
- The center content well plus the white space on either side of it equals 1002px. This will leave roughly 130px on either side of the well. It is advised to not include important content or copy outside of this area, as it could be cut off depending on the users' screen resolution.