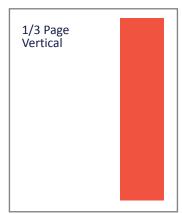

# Birmingham magazine

| Ad Size                | Live Area     | Trim Size       | Bleed                            |
|------------------------|---------------|-----------------|----------------------------------|
| Business Card          | 2.25 x 4.875  |                 | (Trim +.125" bleed on all sides) |
| 1/4 Page, No Bleed     | 3.5 x 4.875   |                 |                                  |
| 1/3 Page Horizontal    | 4.625 x 4.875 |                 |                                  |
| 1/3 Page Vertical      | 2.25 x 10     |                 |                                  |
| 1/2 Page Horizontal    | 7 x 4.875     | 8.375 x 5.4375  | 8.625 x 5.5625                   |
| 1/2 Page Vertical      | 3.5 x 10      | 4.1875 x 10.875 | 4.4375 x 11.125                  |
| Half Page Double Truck | 16.25 x 5     |                 | 17 x 5.5625                      |
| 2/3 Page               | 4.625 x 10    |                 |                                  |
| Full Page              | 7.375 x 10    | 8.375 x 10.875  | 8.625 x 11.125                   |
| Double Truck           | 16.25 x 10    |                 |                                  |