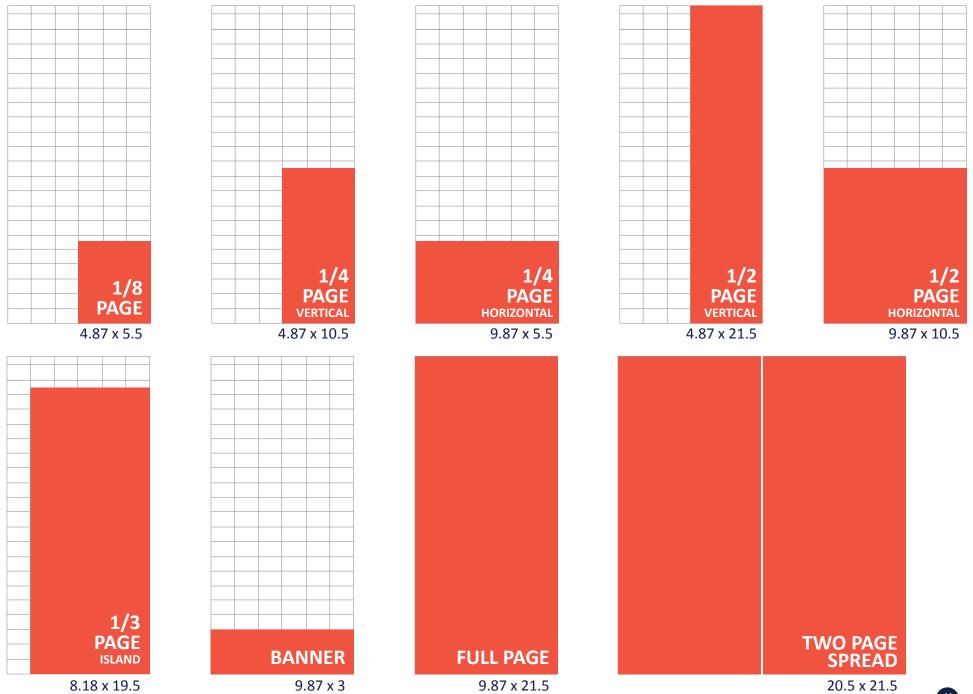

# Advertising Specifications

for Alabama Media Group Properties

## **PRINT**

The Birmingham News

The Huntsville Times

Press-Register

Birmingham Magazine

## DIGITAL

**Standard Display** 

High Impact

Video

# **BROADSHEET AD SIZES**

# The Birmingham News & The Huntsville Times



# **BROADSHEET AD SIZES**

# PRESS-REGISTER



## DOWNLOAD FULL MAGAZINE SPECS

# Birmingham magazine





















| Ad Size                | Live Area     | Trim Size       | Bleed                            |
|------------------------|---------------|-----------------|----------------------------------|
| Business Card          | 2.25 x 4.875  |                 | (Trim +.125" bleed on all sides) |
| 1/4 Page, No Bleed     | 3.5 x 4.875   |                 |                                  |
| 1/3 Page Horizontal    | 4.625 x 4.875 |                 |                                  |
| 1/3 Page Vertical      | 2.25 x 10     |                 |                                  |
| 1/2 Page Horizontal    | 7 x 4.875     | 8.375 x 5.4375  | 8.625 x 5.5625                   |
| 1