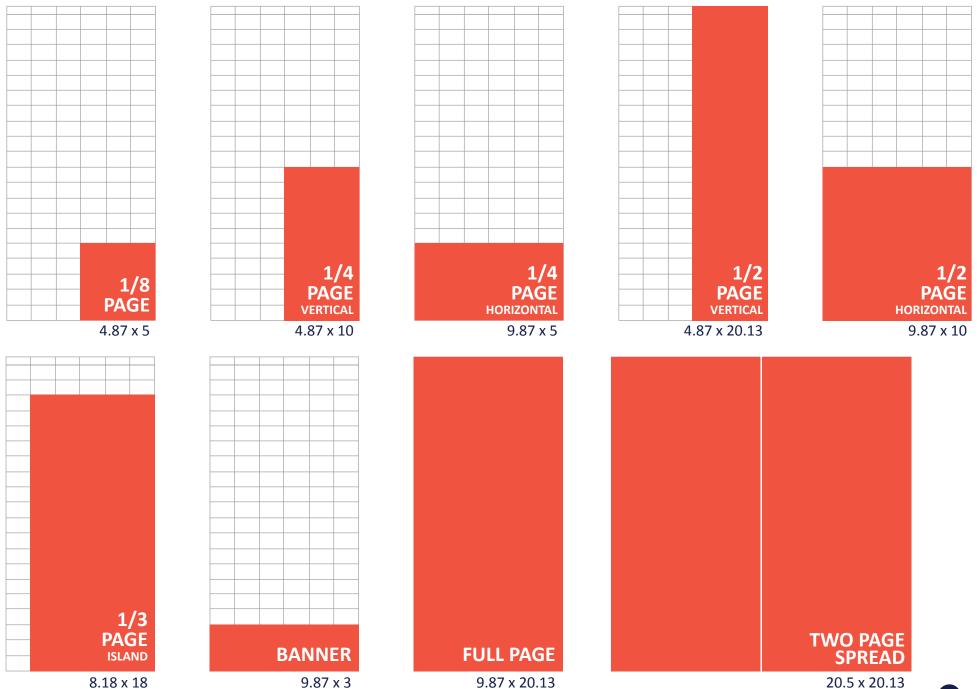

# Advertising Specifications

for Alabama Media Group Properties

## **PRINT**

The Birmingham News

The Huntsville Times

Press-Register

Birmingham Magazine

## DIGITAL

**Standard Display** 

High Impact

Video

# **BROADSHEET AD SIZES**

# The Birmingham News & The Huntsville Times



# **BROADSHEET AD SIZES**

# PRESS-REGISTER



## DOWNLOAD FULL MAGAZINE SPECS

# Birmingham magazine





















| Ad Size                | Live Area     | Trim Size       | Bleed                            |
|------------------------|---------------|-----------------|----------------------------------|
| Business Card          | 2.25 x 4.875  |                 | (Trim +.125" bleed on all sides) |
| 1/4 Page, No Bleed     | 3.5 x 4.875   |                 |                                  |
| 1/3 Page Horizontal    | 4.625 x 4.875 |                 |                                  |
| 1/3 Page Vertical      | 2.25 x 10     |                 |                                  |
| 1/2 Page Horizontal    | 7 x 4.875     | 8.375 x 5.4375  | 8.625 x 5.5625                   |
| 1/2 Page Vertical      | 3.5 x 10      | 4.1875