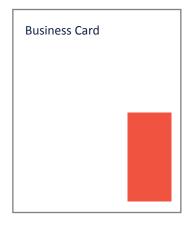

# Birmingham magazine

| Ad Size                | Live Area     | Trim Size       | Bleed                            |
|------------------------|---------------|-----------------|----------------------------------|
| Business Card          | 2.25 x 4.875  |                 | (Trim +.125" bleed on all sides) |
| 1/4 Page, No Bleed     | 3.5 x 4.875   |                 |                                  |
| 1/3 Page Horizontal    | 4.625 x 4.875 |                 |                                  |
| 1/3 Page Vertical      | 2.25 x 10     |                 |                                  |
| 1/2 Page Horizontal    | 7 x 4.875     | 8.375 x 5.4375  | 8.625 x 5.5625                   |
| 1/2 Page Vertical      | 3.5 x 10      | 4.1875 x 10.875 | 4.4375 x 11.125                  |
| Half Page Double Truck | 16.25 x 5     |                 | 17 x 5.5625                      |
| 2/3 Page               | 4.625 x 10    |                 |                                  |
| Full Page              | 7.375 x 10    | 8.375 x 10.875  | 8.625 x 11.125                   |
| Double Truck           | 16.25 x 10    |                 |                                  |