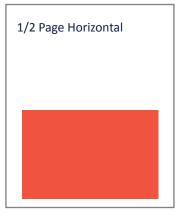

# Birmingham magazine

| Ad Size                | Live Area     | Trim Size       | Bleed                            |
|------------------------|---------------|-----------------|----------------------------------|
| Business Card          | 2.25 x 4.875  |                 | (Trim +.125" bleed on all sides) |
| 1/4 Page, No Bleed     | 3.5 x 4.875   |                 |                                  |
| 1/3 Page Horizontal    | 4.625 x 4.875 |                 |                                  |
| 1/3 Page Vertical      | 2.25 x 10     |                 |                                  |
| 1/2 Page Horizontal    | 7 x 4.875     | 8.375 x 5.4375  | 8.625 x 5.5625                   |
| 1/2 Page Vertical      | 3.5 x 10      | 4.1875 x 10.875 | 4.4375 x 11.125                  |
| Half Page Double Truck | 16.25 x 5     |                 | 17 x 5.5625                      |
| 2/3 Page               | 4.625 x 10    |                 |                                  |
| Full Page              | 7.375 x 10    | 8.375 x 10.875  | 8.625 x 11.125                   |
| Double Truck           | 16.25 x 10    |                 |                                  |